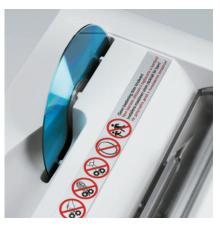

#### **SAFETY SHIELD**

Transparent safety shield keeps fingers out of the feed opening.