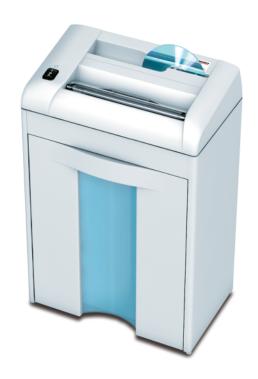

# DESTROYIT® 2270

Dual purpose shredder with a second cutting head for CDs / DVDs and separate shred compartments for easy material separation and disposal.

| Security level P-2 | 4 mm strip-cut (3/16 inch)           |  |
|--------------------|--------------------------------------|--|
| Sheet capacity:    | 10-12*                               |  |
| Security level P-4 | 3 x 25 mm cross-cut (1/8 x 1 inches) |  |
| Sheet capacity:    | 5-6*                                 |  |
|                    |                                      |  |

# DESTROYIT® 2270