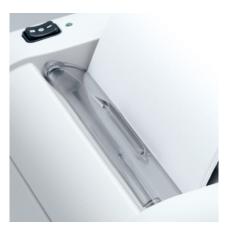

#### **SECOND CUTTING HEAD**

Separate cutting head for CDs / DVDs has a dedicated feed slot with start and stop controlled by photo cell.

## **MULTIFUNCTION SWITCH**

Operation is controlled by a 3 position rocker switch in combination with a photo cell for automatic start and stop.