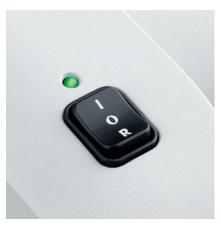

## **MULTIFUNCTION SWITCH**

Operation is controlled by a 3 position rocker switch in combination with a photo cell for automatic start and stop.