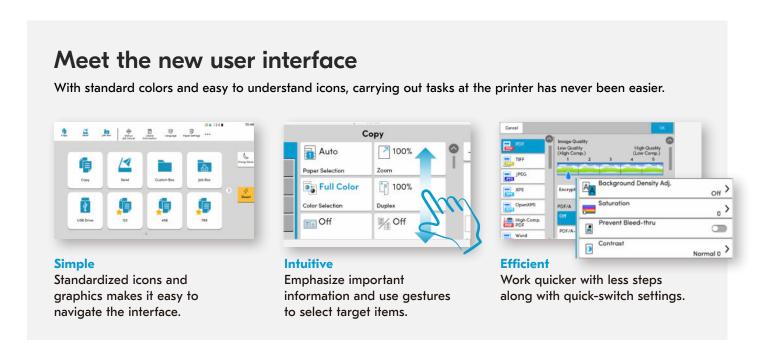

### **User-friendly interface**

Tablet-like functionality makes life easy. No more frustration at the MFP!

### Fewer pains. More gains.

Multifunction device controls drain valuable time and can impact your overall productivity. With the new Kyocera Evolution Series, the user interface has been totally redesigned to minimize confusion and maximize your capabilities, so that you enjoy more time for you and your business.