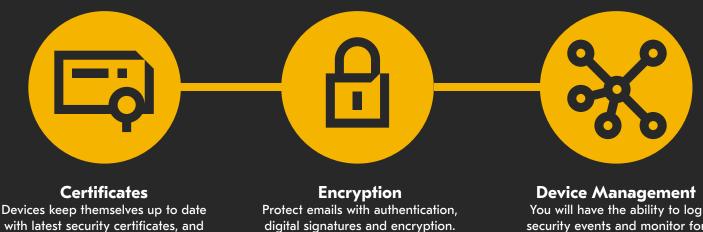

The Kyocera Evolution Series comes with a whole range of new security enhancements:

use encrypted communications to validate their certificates. (SCEP &OCSP/CRL).

A faster way to keep data secure in your network (S/MIME & TLS version 1.3).

You will have the ability to log security events and monitor for malware, data leakage and other security breaches. (SIEM).