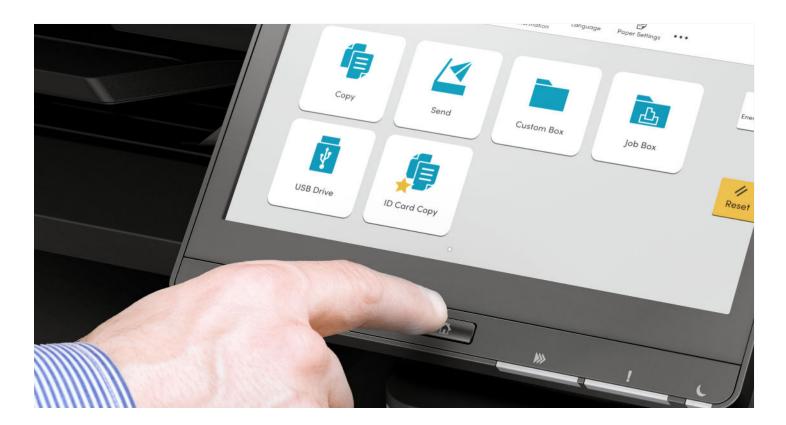

## An Effortless User Experience

Over-complicated printer controls drain valuable time and can impact your overall productivity. The Kyocera Evolution Series puts an end to that, with a user interface that has been totally redesigned to minimize confusion and maximize your capabilities, for printing that is easy and intuitive.

### Meet the New User Interface

With standard colors and easy to understand icons, carrying out tasks at the printer has never been simplier.

Intuitive

target items.

| 6 /4 .      |                          | 6 6               | 10 1110                                                                                                         | 10.46     |
|-------------|--------------------------|-------------------|-----------------------------------------------------------------------------------------------------------------|-----------|
| a, 🖴 "      | kes (Hen.ar<br>JA Cental | Course Language P | garbrings                                                                                                       |           |
|             |                          |                   |                                                                                                                 |           |
| 1 million 1 | 1.0                      |                   |                                                                                                                 | 6         |
| ÷ i         | 1                        |                   | e.                                                                                                              | Irwyy faw |
|             |                          |                   | - CE3                                                                                                           |           |
| Сору        | Send                     | Custom Box        | Job Box                                                                                                         |           |
|             |                          |                   |                                                                                                                 | 5 1       |
|             | -                        | 100               |                                                                                                                 | Receit    |
| Ý           |                          |                   |                                                                                                                 |           |
| USB Drive   | 123                      |                   | 789                                                                                                             |           |
| and brine   |                          | 456               | 1. The second |           |
|             |                          |                   |                                                                                                                 |           |