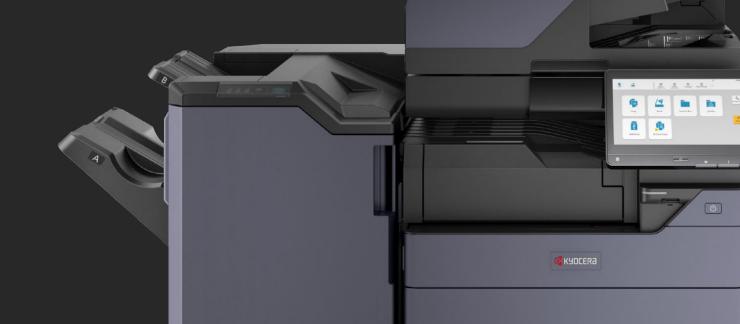

## Finish in Style

With the Kyocera Evolution Series, it's your documents your way.

Today's workspaces demand greater agility and media flexibility, and Kyocera has risen to the challenge with brand-new finishing capabilities for 60/70ppm devices.

### **ZF-7100 Z-Fold Option**

This functionality enables you to add "z-folded" sheets into your documents. This includes diagrams, charts and other larger sheets that need to be folded into a 8.5" x 11" sized booklets. This can also be particularly useful for standalone applications when producing invoices, marketing flyers and brochures.

### **Staple Finishing Option**

The Kyocera Evolution Series also boasts 4,000 sheet staple finisher options that support 65 and 100 sheet stapling and 2/3 hole-punching for clean, professional looking output so that more jobs can be kept in-house even in the most demanding of work environments.

### **IS-7100 Inserter Unit Option**

This presence of two trays enables users to feed pre-printed pages as potential front or back covers or sheet inserts. The Inserter Unit avoids the need for pre-printed sheets to go through the high-temperature fusing process at the MFP, thus ensuring that the pre-printed sheets won't get destroyed or melted.