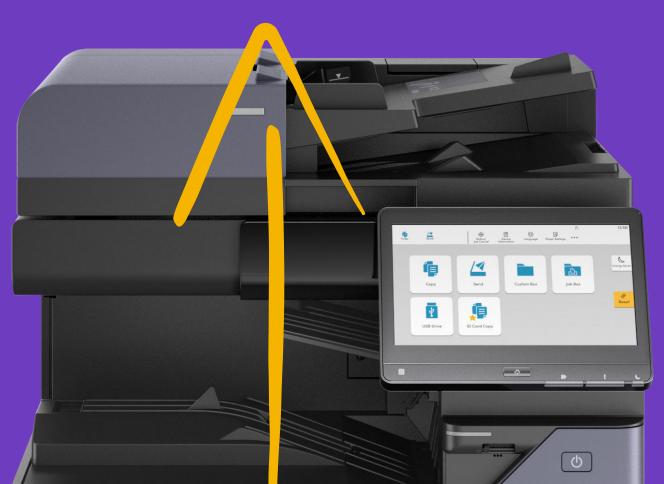

## An Effortless User Experience

Over-complicated printer controls drain valuable time and can impact your overall productivity. The Kyocera Evolution Series puts an end to that, with a user interface that has been totally redesigned to minimize confusion and maximize your capabilities, for printing that is easy and intuitive.

### Meet the New User Interface

With standard colors and easy to understand icons, carrying out tasks at the printer has never been simplier.

Intuitive

target items.

| 6 /4 .      |                          | 6 6               | 10 1110                                                                                                         | 10.46     |
|-------------|--------------------------|-------------------|-----------------------------------------------------------------------------------------------------------------|-----------|
| a, 🖴 "      | kes (Hen.ar<br>JA Cental | Course Language P | garbrings                                                                                                       |           |
|             |                          |                   |                                                                                                                 |           |
| 1 million 1 | 1.0                      |                   |                                                                                                                 | 6         |
| ÷ i         | 1                        |                   | e.                                                                                                              | Irwyy faw |
|             |                          |                   | - CE3                                                                                                           |           |
| Сору        | Send                     | Custom Box        | Job Box                                                                                                         |           |
|             |                          |                   |                                                                                                                 | 5 1       |
|             | -                        | 100               |                                                                                                                 | Receit    |
| Ý           |                          |                   |                                                                                                                 |           |
| USB Drive   | 123                      |                   | 789                                                                                                             |           |
| and brine   |                          | 456               | 1. The second |           |
|             |                          |                   |                                                                                                                 |           |

Simple Standardized icons and graphics make navegation intuitive and easy.

| 🚹 Auto          | 100%   |
|-----------------|--------|
| Paper Selection | Zoom   |
| Full Color      | 100%   |
| Color Selection | Duplex |
| Off Off         | Off 🔁  |