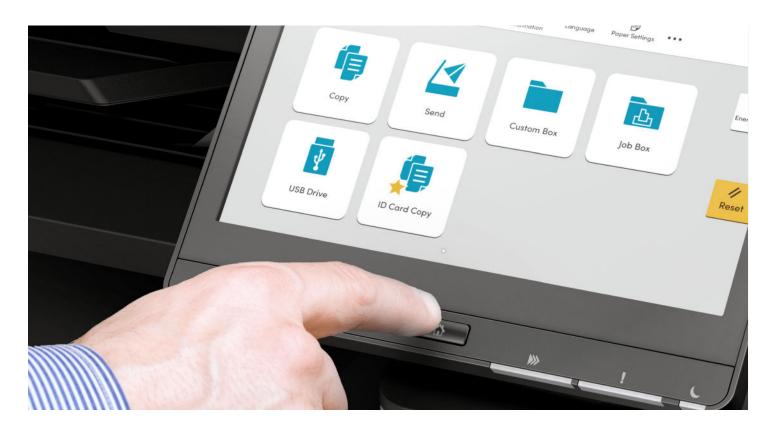

### **User-friendly Interface**

Tablet-like functionality makes life easy. No more frustration at the device!

### An Effortless User Experience

Over-complicated MFP controls drain valuable time and can impact your overall productivity. The Kyocera Evolution Series puts an end to that, with a user interface that has been totally redesigned to **minimize confusion** and **maximize your capabilities**, for printing that is easy and intuitive.

### Meet the New User Interface

With standard colors and easy to understand icons, carrying out tasks at the printer has never been simplier.