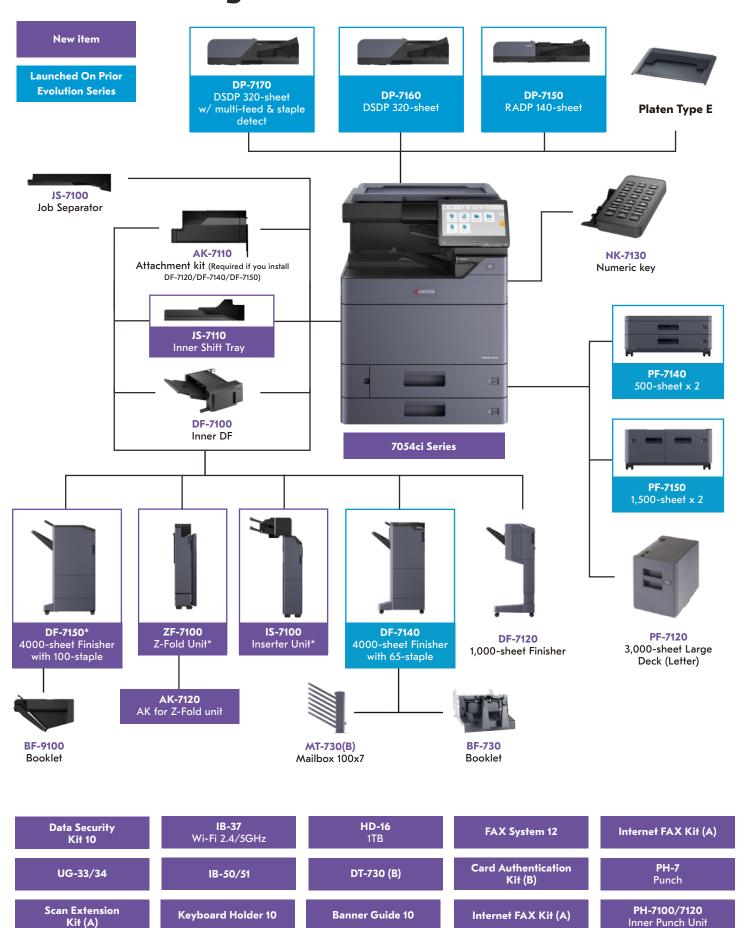

### Finish in Style

With the Kyocera Evolution Series, it's your documents your way.

Today's workspaces demand greater agility and media flexibility, and Kyocera has risen to the challenge with brand-new finishing capabilities for 60/70ppm devices.

### **ZF-7100 Z-Fold Option**

This functionality enables you to add "z-folded" sheets into your documents. This includes diagrams, charts and other larger sheets that need to be folded into a 8.5" x 11" sized booklets. This can also be particularly useful for standalone applications when producing invoices, marketing flyers and brochures.

### **Staple Finishing Option**

The Kyocera Evolution Series also boasts 4,000 sheet staple finisher options that support 65 and 100 sheet stapling and 2/3 hole-punching for clean, professional looking output so that more jobs can be kept in-house even in the most demanding of work environments.

### **IS-7100 Inserter Unit Option**

This presence of two trays enables users to feed pre-printed pages as potential front or back covers or sheet inserts. The Inserter Unit avoids the need for pre-printed sheets to go through the high-temperature fusing process at the MFP, thus ensuring that the pre-printed sheets won't get destroyed or melted.