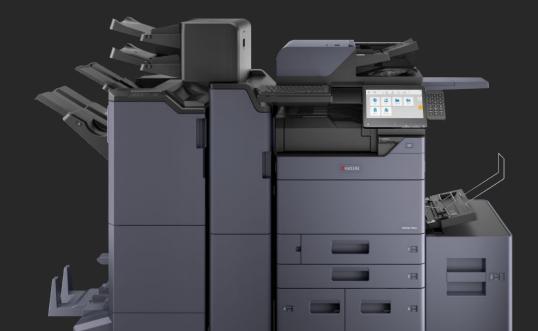

ping themselves with solutions that ensure data and networks are constantly protected.

The Kyocera Evolution Series comes with a whole range of new security enhancements:



#### **Certificates**

Devices keep themselves up to date with latest security certificates, and use encrypted communications to validate their certificates. (SCEP & OCSP/CRL).

#### **Encryption**

Protect emails with authentication, digital signatures and encryption. A faster way to keep data secure in your network (S/MIME & TLS version 1.3).

#### **Device Management**

You will have the ability to log security events and monitor for malware, data leakage and other security breaches. (SIEM).

Kyocera's up-to-date security compliance shows our commitment to the highest standards of information security management.



### **Evolving Our Future**

Keep your productivity high and sustainability higher.

Kyocera was built upon the principle of **doing the right thing as a human being**. In everything we do, we try to balance ecology and economy, and seek to make all of our growth sustainable.

This means that you can rest easy knowing that, while you're maximizing productivity and efficiency within your business, you're also reducing your environmental impact.

The Kyocera Evolution Series makes it possible to combine eco-friendly printing with greener and more intelligent digital processes, so that your daily work has a reduced carbon footprint. Your growth doesn't have to cost the environment.

We do more than just talk about sustainability. Our actions speak for us.





New Toner Design Helps Reduce