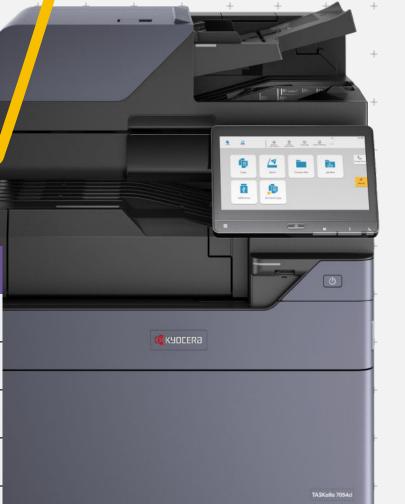

### An Effortless User Experience

Over-complicated MFP controls drain valuable time and can impact your overall productivity. The Kyocera Evolution Series puts an end to that, with a user interface that has been totally redesigned to **minimize confusion** and **maximize your capabilities**, for printing that is easy and intuitive.

### Meet the New User Interface

With standard colors and easy to understand icons, carrying out tasks at the printer has never been simplier.