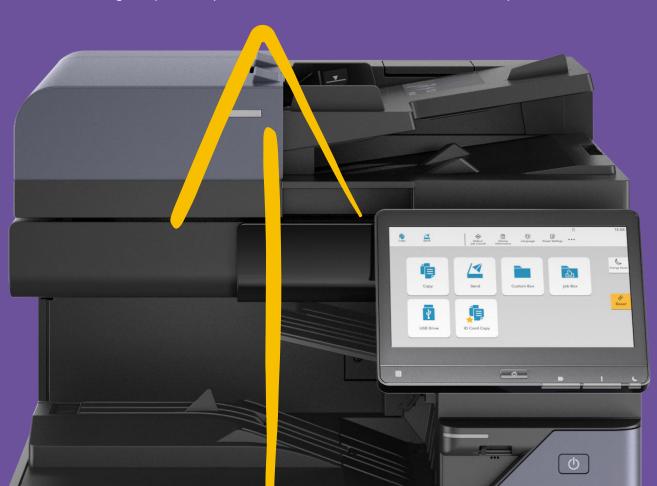

### Finish in Style

With the Kyocera Evolution Series, it's your documents your way.

Today's workspaces demand greater agility and media flexibility, and Kyocera has risen to the challenge with brand-new finishing capabilities for 60/70ppm devices.

### **ZF-7100 Z-Fold Option**

This functionality enables you to add "z-folded" sheets into your documents. This includes diagrams, charts and other larger sheets that need to be folded into a 8.5" x 11" sized booklets. This can also be particularly useful for standalone applications when producing invoices, marketing flyers and brochures.

### **Staple Finishing Option**

The Kyocera Evolution Series also boasts 4,000 sheet staple finisher options that support 65 and 100 sheet stapling and 2/3 hole-punching for clean, professional looking output so that more jobs can be kept in-house even in the most demanding of work environments.

### **IS-7100 Inserter Unit Option**

This presence of two trays enables users to feed pre-printed pages as potential front or back covers or sheet inserts. The Inserter Unit avoids the need for pre-printed sheets to go through the high-temperature fusing process at the MFP, thus ensuring that the pre-printed sheets won't get destroyed or melted.