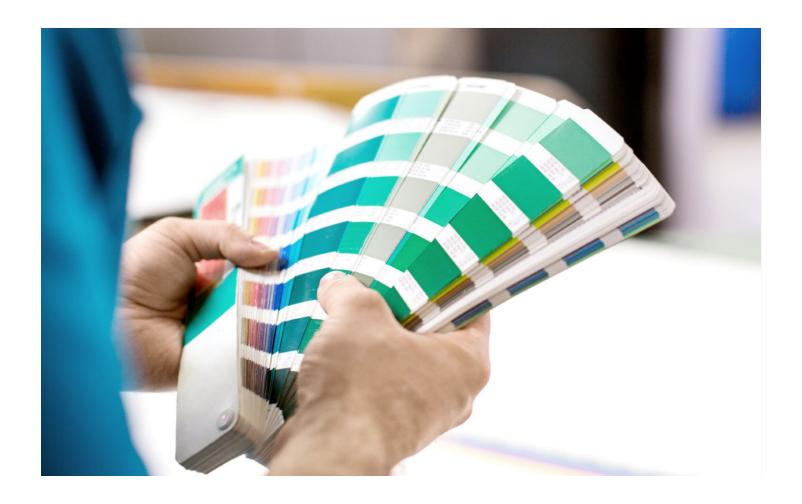

### **Print in Flying Colors**

Dive into a world of exquisite image quality. The devices in the Kyocera Evolution Series offer superb definition, both in monochrome and full color.

Not only will time-pressured users benefit from the **Super Resolution** feature, that improves the quality of images at the touch of a button, but they can also opt for **High-Impact** and **Vibrant Printing** (4800 x 1200 dpi resolution).

Alongside dramatic color, crisp black & white, and detailed graphics printing, these devices offer top-of-the-range scanning, input, and professional finishing options. In short, the Kyocera Evolution Series goes beyond the requirements of even the most demanding workplace.

For outstanding image reproduction, look no further.