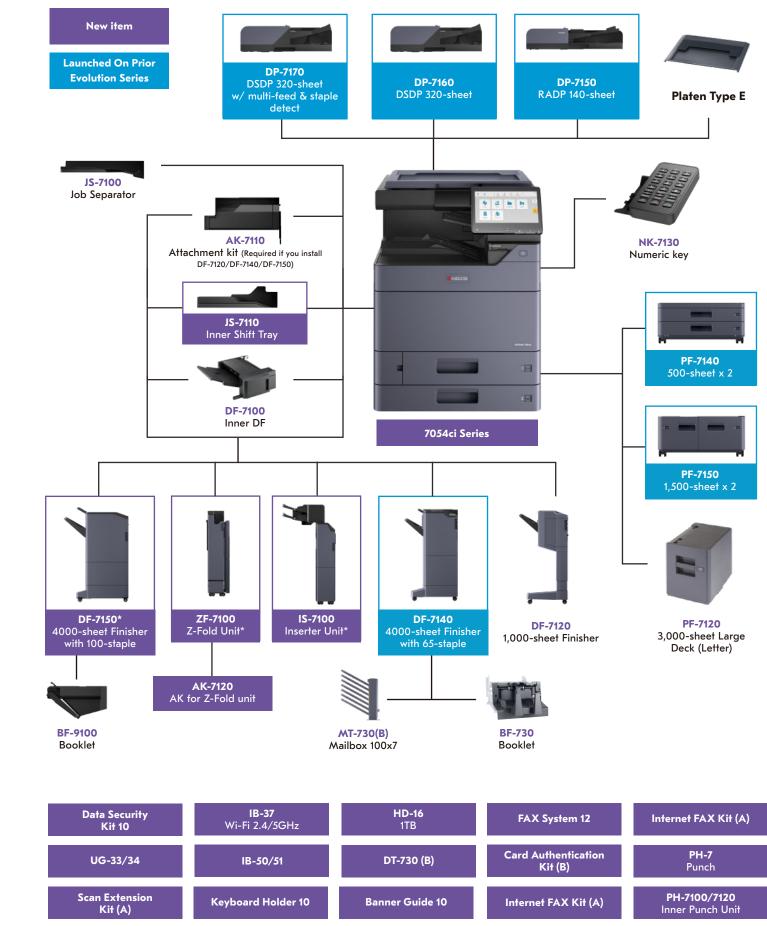

## **Product Configuration**

#### 7054ci Series

## Finish in Style

With the Kyocera Evolution Series, it's your documents your way.

Today's workspaces demand greater agility and media flexibility, and Kyocera has risen to the challenge with brand-new finishing capabilities for 60/70ppm devices.

## ZF-7100 Z-Fold Option

This functionality enables you to add "z-folded" sheets into your documents. This includes diagrams, charts and other larger sheets that need to be folded into a 8.5" x 11" sized booklets. This can also be particularly useful for standalone applications when producing invoices, marketing flyers and brochures.

## **Staple Finishing Option**

The Kyocera Evolution Series also boasts 4,000 sheet staple finisher options that support 65 and 100 sheet stapling and 2/3 hole-punching for clean, professional looking output so that more jobs can be kept in-house even in the most demanding of work environments.

### IS-7100 Inserter Unit Option

This presence of two trays enables users to feed pre-printed pages as potential front or back covers or sheet inserts. The Inserter Unit avoids the need for pre-printed sheets to go through the high-temperature fusing process at the MFP, thus ensuring that the pre-printed sheets won't get destroyed or melted.