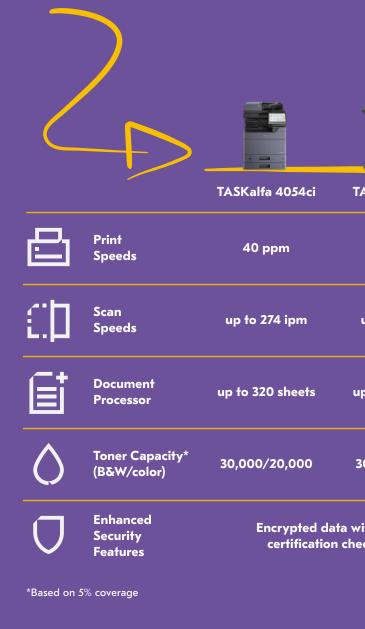

### Our new color systems!

| TASKalfa 6054ci  | TASKalfa 7054ci                                                |
|------------------|----------------------------------------------------------------|
| 60 ppm           | 70 ppm                                                         |
| up to 274 ipm    | up to 274 ipm                                                  |
| up to 320 sheets | up to 320 sheets                                               |
| 40,000/24,000    | 40,000/24,000                                                  |
|                  | TASKalfa 6054ci<br>60 ppm<br>up to 274 ipm<br>up to 320 sheets |

Encrypted data with authentication technology and automatic security certification checks. Supports FIPS 140-2 and HCD-PP certification.

Kyocera Document Solutions has championed innovative technology since 1934. We enable our customers to turn information into knowledge, excel at learning and surpass others. With professional expertise and a culture of empathetic partnership, we help organizations put knowledge to work to drive change.