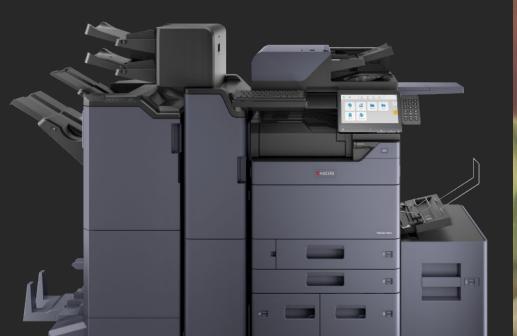

## **Product Configuration**

#### 7054ci Series

### Our new color systems!

| TASKalfa 6054ci  | TASKalfa 7054ci                                                |
|------------------|----------------------------------------------------------------|
| 60 ppm           | 70 ppm                                                         |
| up to 274 ipm    | up to 274 ipm                                                  |
| up to 320 sheets | up to 320 sheets                                               |
| 40,000/24,000    | 40,000/24,000                                                  |
|                  | TASKalfa 6054ci<br>60 ppm<br>up to 274 ipm<br>up to 320 sheets |