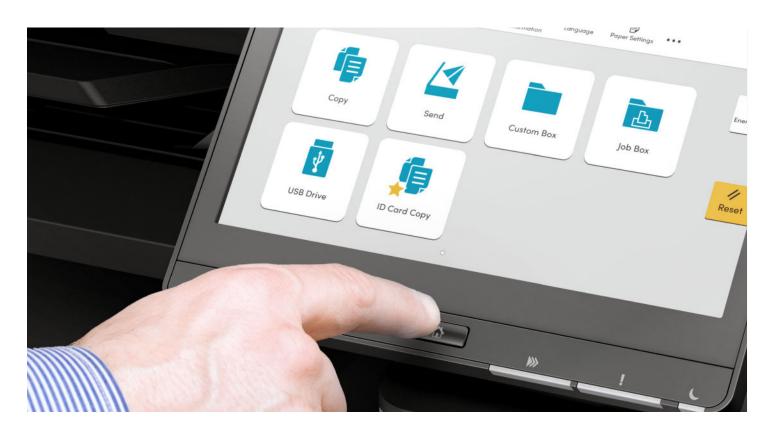

## **An Effortless User Experience**

Over-complicated MFP controls drain valuable time and can impact your overall productivity. The Kyocera Evolution Series puts an end to that, with a user interface that has been totally redesigned to minimize confusion and maximize your capabilities, for printing that is easy and intuitive.

### Meet the New User Interface

With standard colors and easy to understand icons, carrying out tasks at the printer has never been simplier.

| • | 4         | <b>)</b> | A Canada | and the second s |          |       |          | 10-46                |
|---|-----------|----------|----------|--------------------------------------------------------------------------------------------------------------------------------------------------------------------------------------------------------------------------------------------------------------------------------------------------------------------------------------------------------------------------------------------------------------------------------------------------------------------------------------------------------------------------------------------------------------------------------------------------------------------------------------------------------------------------------------------------------------------------------------------------------------------------------------------------------------------------------------------------------------------------------------------------------------------------------------------------------------------------------------------------------------------------------------------------------------------------------------------------------------------------------------------------------------------------------------------------------------------------------------------------------------------------------------------------------------------------------------------------------------------------------------------------------------------------------------------------------------------------------------------------------------------------------------------------------------------------------------------------------------------------------------------------------------------------------------------------------------------------------------------------------------------------------------------------------------------------------------------------------------------------------------------------------------------------------------------------------------------------------------------------------------------------------------------------------------------------------------------------------------------------------|----------|-------|----------|----------------------|
|   | G         | Т        | 11       | T i                                                                                                                                                                                                                                                                                                                                                                                                                                                                                                                                                                                                                                                                                                                                                                                                                                                                                                                                                                                                                                                                                                                                                                                                                                                                                                                                                                                                                                                                                                                                                                                                                                                                                                                                                                                                                                                                                                                                                                                                                                                                                                                            |          | 17    | <u>a</u> | L.<br>Design Theorem |
|   | Серу      |          | Send     | مار                                                                                                                                                                                                                                                                                                                                                                                                                                                                                                                                                                                                                                                                                                                                                                                                                                                                                                                                                                                                                                                                                                                                                                                                                                                                                                                                                                                                                                                                                                                                                                                                                                                                                                                                                                                                                                                                                                                                                                                                                                                                                                                            | utom Box |       | ib Box   | 4                    |
|   | Ŷ         | T        | 6        | Ι,                                                                                                                                                                                                                                                                                                                                                                                                                                                                                                                                                                                                                                                                                                                                                                                                                                                                                                                                                                                                                                                                                                                                                                                                                                                                                                                                                                                                                                                                                                                                                                                                                                                                                                                                                                                                                                                                                                                                                                                                                                                                                                                             | (        |       | þ        | Peset                |
|   | USB Drive |          | 123      | 11.1                                                                                                                                                                                                                                                                                                                                                                                                                                                                                                                                                                                                                                                                                                                                                                                                                                                                                                                                                                                                                                                                                                                                                                                                                                                                                                                                                                                                                                                                                                                                                                                                                                                                                                                                                                                                                                                                                                                                                                                                                                                                                                                           | 456      | 1.113 | 789      |                      |

Simple Standardized icons and graphics make navegation intuitive and easy.

Intuitive Emphasize important information and use gestures to select target items.

Efficient Work quicker with fewer steps, along with quick-switch settings.