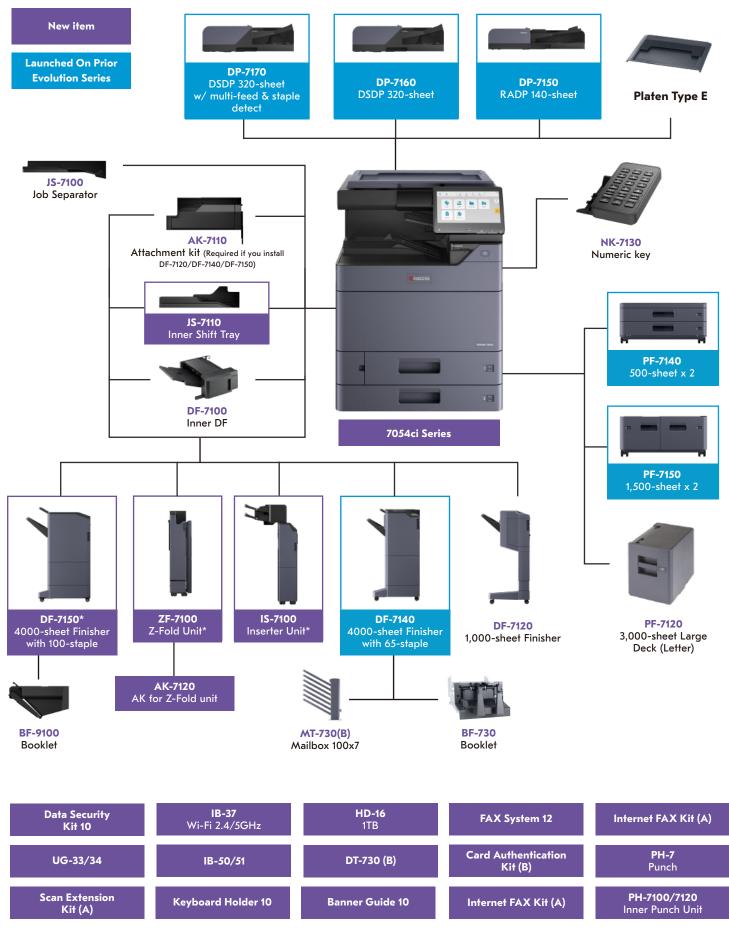

## **Product Configuration**

#### 7054ci Series

## Finish in Style

With the Kyocera Evolution Series, it's your documents your way.

Today's workspaces demand greater agility and media flexibility, and Kyocera has risen to the challenge with brand-new finishing capabilities for 60/70ppm devices.

## ZF-7100 Z-Fold Option

This functionality enables you to add "z-folded" sheets into your documents. This includes diagrams, charts and other larger sheets that need to be folded into a 8.5" x 11" sized booklets. This can also be particularly useful for standalone applications when producing invoices, marketing flyers and brochures.

## **Staple Finishing Option**

The Kyocera Evolution Series also boasts 4,000 sheet staple finisher options that support 65 and 100 sheet stapling and 2/3 hole-punching for clean, professional looking output so that more jobs can be kept in-house even in the most demanding of work environments.

### IS-7100 Inserter Unit Option

This presence of two trays enables users to feed pre-printed pages as potential front or back covers or sheet inserts. The Inserter Unit avoids the need for pre-printed sheets to go through the high-temperature fusing process at the MFP, thus ensuring that the pre-printed sheets won't get destroyed or melted.